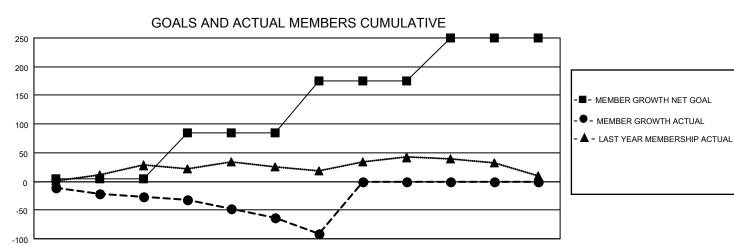

## MONTHLY MEMBERSHIP PROGRESS REPORT

LOCATION TEXAS District 2 S1 Results as of: 1/31/2021

| Clubs         |               |             |               | Members               |                        |                         |                                                    |  |
|---------------|---------------|-------------|---------------|-----------------------|------------------------|-------------------------|----------------------------------------------------|--|
|               | RESULTS FOR   | R 2020-2021 |               | RESULTS FOR 2020-2021 |                        |                         |                                                    |  |
| QUARTER       | NEW CLUB GOAL | NEW CLUBS   | DROPPED CLUBS | QUARTER MEME          | BER GROWTH NET<br>GOAL | MEMBER GROWTH<br>ACTUAL | DROPPED<br>MEMBERS ACTUAL<br>(including transfers) |  |
| JULY/AUG/SEPT | 1             | 0           | 0             | JULY/AUG/SEPT         | 5                      | 24                      | 50                                                 |  |
| OCT/NOV/DEC   | 3             | 0           | 1             | OCT/NOV/DEC           | 80                     | 28                      | 63                                                 |  |
| JAN/FEB/MAR   | 1             | 0           | 0             | JAN/FEB/MAR           | 90                     | 12                      | 36                                                 |  |
| APR/MAY/JUNE  | 0             | 0           | 0             | APR/MAY/JUNE          | 75                     | 0                       | 0                                                  |  |