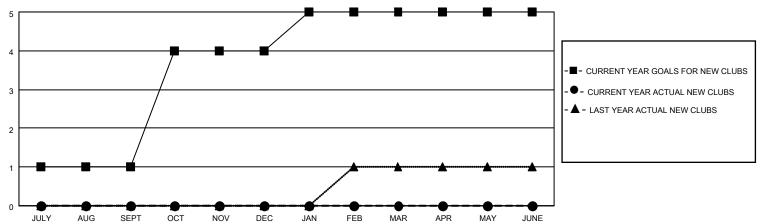

## MONTHLY MEMBERSHIP PROGRESS REPORT

LOCATION TEXAS District 2 S1 Results as of: 1/31/2021

| Clubs         |               |             |               | Members               |                        |                         |                                                    |  |
|---------------|---------------|-------------|---------------|-----------------------|------------------------|-------------------------|----------------------------------------------------|--|
|               | RESULTS FOR   | R 2020-2021 |               | RESULTS FOR 2020-2021 |                        |                         |                                                    |  |
| QUARTER       | NEW CLUB GOAL | NEW CLUBS   | DROPPED CLUBS | QUARTER MEME          | BER GROWTH NET<br>GOAL | MEMBER GROWTH<br>ACTUAL | DROPPED<br>MEMBERS ACTUAL<br>(including transfers) |  |
| JULY/AUG/SEPT | 1             | 0           | 0             | JULY/AUG/SEPT         | 5                      | 24                      | 50                                                 |  |
| OCT/NOV/DEC   | 3             | 0           | 1             | OCT/NOV/DEC           | 80                     | 28                      | 63                                                 |  |
| JAN/FEB/MAR   | 1             | 0           | 0             | JAN/FEB/MAR           | 90                     | 12                      | 36                                                 |  |
| APR/MAY/JUNE  | 0             | 0           | 0             | APR/MAY/JUNE          | 75                     | 0                       | 0                                                  |  |